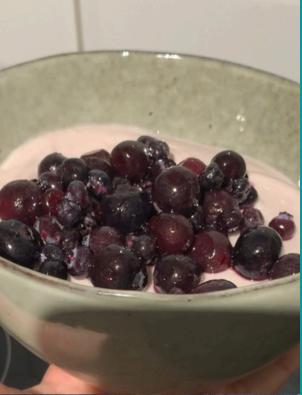

## CHEESCAKE SERVES 1 INGREDIENTS:

- 2 weetabix
- splash of milk
- 1 pot of blueberry protein yoghurt(i use the Arla one)
- 1 scoop of vanilla protein powder
- 80 fresh or frozen blueberries

## **INSTRUCTIONS:**

- Place the weetabix in a bowl.
- Pour on enough milk to soften and then mash with a fork to form a biscuit like base.
- in a bowl mix togther the yoghurt and protein powder (don't worry if it goes lumpy at first, persevere!)
- spread the yoghurt mix over the base.
- refrigerate overnight.
- remove from the fridge about half an hour before serving
- top with blueberries. Enjoy.