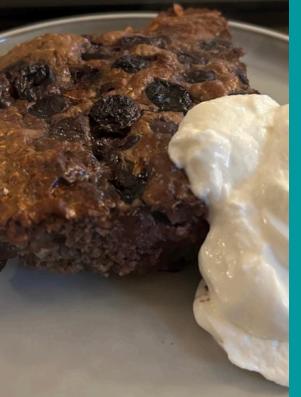

## DARK CHOCOLATE & CHERRY BAKED OATS SERVES 4 INGREDIENTS:

- 4 eggs
- 200g oats
- · 3 scoops of dark chocolate whey protein
- 2 tbsp honey
- · 200g frozen black cherries
- 100ml milk
- 1 tsp baking powder

## **INSTRUCTIONS:**

- crack the eggs into a bowl and add the honey, beat throughly.
- add in the oats, whey protein and baking powder and mix well.
- gradually add the milk until it becomes like a thick batter.
- line an ovenproof dish with greaseproof paper and pour in the mixture.
- evenly distribute the cherries across the top and bake in a preheated oven at 180-200c for around 20-25 minutes. it will go a little brown and still be a bit gooey in the centre.
- Serve with some greek yoghurt for added protein.

360 cals 28g P 38g C 10g F